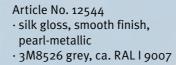

### PEARL METALLIC SURFACES

Article No. 12544 • silk gloss, smooth finish, pearl-metallic • 4M5237 greymet., ca. S3500-N

Article No. 11718 • silk gloss, smooth finish • RAL 1021 rape yellow

Article No. 11993 · silk matt, smooth finish • RAL 9005 jet black