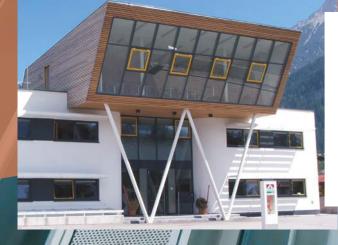

#### Powder-coating system for facades and demanding exterior applications.

Added Value

POLYFLEX®

POLYFLEX® PES-135 is a polyester-based powdercoating system that does not require special labelling and which is quality-assured for use on facades. It features very strong weather resistance for all exterior applications.

# THE POWDER-COATING SYSTEM FOR SOPHISTICATED FACADES